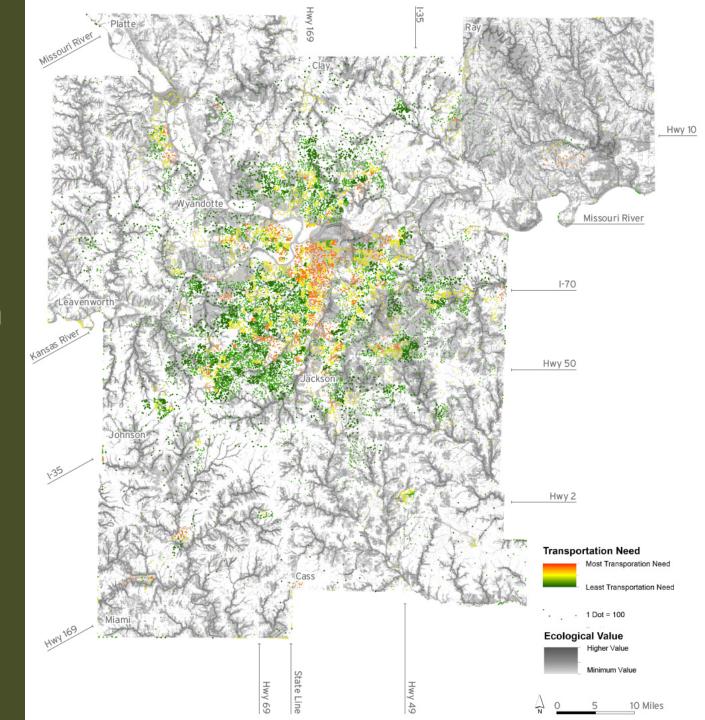

a sustainable region that increases the vitality of our society, economy, and environment for current residents and future generations.

- Adopted by MARC Board, January 2009



### The Kansas City Region

- 2 states
- 9 counties
- **119** cities
- **2.1** million people
- **4,400** square miles





#### **Proactive Conservation**

MetroGreen® trails and natural resource protection plan







### The Regional Landscape







#### Regional Land Use Direction

















#### Stormwater Planning













# i-tree A regional forest assessment









#### **Ecosystem Service Benefits**



#### **Land Surface Temperature for Kansas City Metro Area**









### **ATLAS**

# Ecological Value



#### **ATLAS**

### Metro Green









#### **ATLAS**

## Transportation **Equity**



# **Activity Centers**



# Social Conditions



#### **PLAYBOOK**

Ecological Value with Impact & Needs



### PLAYBOOK - Policy and Planning

#### Metropolitan Transportation Plan

- Planning goals
- Decision criteria
- Advance Mitigation

#### Selected Implementation Opportunities

- Complete and green streets
- Planning Sustainable Places
- One Water
- KC Native Plant Initiative





#### Questions?

Tom Jacobs
Mid-America Regional Council
tjacobs@marc.org
816-701-8352