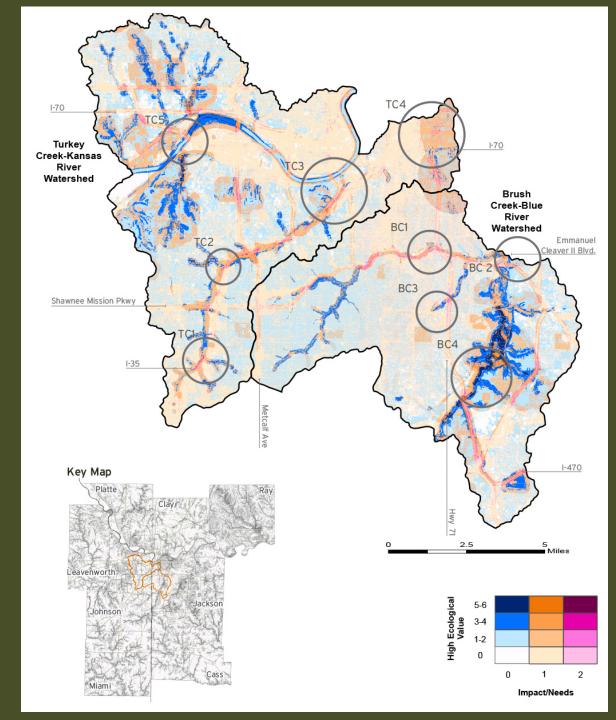

nts and future generations.

- Adopted by MARC Board, January 2009



### The Kansas City Region

- 2 states
- 9 counties
- **119** cities
- **2.1** million people
- **4,400** square miles





#### **Proactive Conservation**

MetroGreen® trails and natural resource protection plan







### The Regional Landscape







#### Regional Land Use Direction

















#### Stormwater Planning













# i-tree A regional forest assessment









#### **Ecosystem Service Benefits**



#### **Land Surface Temperature for Kansas City Metro Area**









### **ATLAS**

# Ecological Value



#### **ATLAS**

### Metro Green









#### **ATLAS**

## Transportation **Equity**



# **Activity Centers**



# Social Conditions



#### **PLAYBOOK**

Ecological Value with Impact & Needs



### PLAYBOOK - Policy and Planning

#### Metropolitan Transportation Plan

- Planning goals
- Decision criteria
- Advance Mitigation

#### Selected Implementation Opportunities

- Complete and green streets
- Planning Sustainable Places
- One Water
- KC Native Plant Initiative





#### Questions?

Tom Jacobs
Mid-America Regional Council
tjacobs@marc.org
816-701-8352