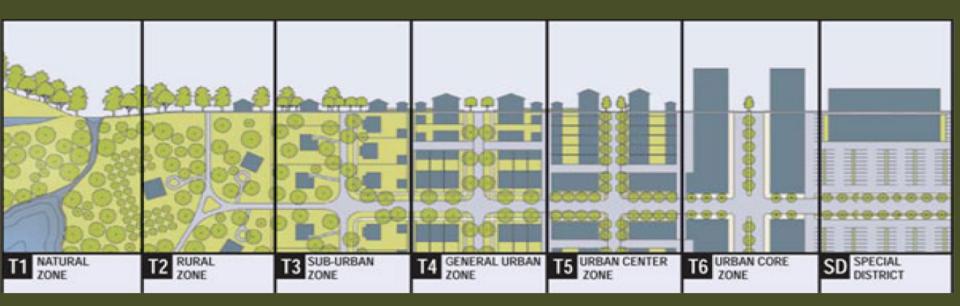

#### Vision for the Kansas City Region

Greater Kansas City is a sustainable region that increases the vitality of our society, economy, and environment for current residents and future generations.

- Adopted by MARC Board, January 2009



### The Kansas City Region

- 2 states
- 9 counties
- **119** cities
- **2.1** million people
- **4,400** square miles





#### **Proactive Conservation**

MetroGreen® trails and natural resource protection plan







### The Regional Landscape







#### Regional Land Use Direction

















#### Stormwater Planning













# i-tree A regional forest assessment









#### **Ecosystem Service Benefits**



#### **Land Surface Temperature for Kansas City Metro Area**









### **ATLAS**

# Ecological Value



#### **ATLAS**

### Metro Green









#### **ATLAS**

## Transportation **Equity**



# **Activity Centers**



# Social Conditions



#### **PLAYBOOK**

Ecological Value with Impact & Needs



### PLAYBOOK - Policy and Planning

#### Metropolitan Transportation Plan

- Planning goals
- Decision criteria
- Advance Mitigation

#### Selected Implementation Opportunities

- Complete and green streets
- Planning Sustainable Places
- One Water
- KC Native Plant Initiative





#### Questions?

Tom Jacobs
Mid-America Regional Council
tjacobs@marc.org
816-701