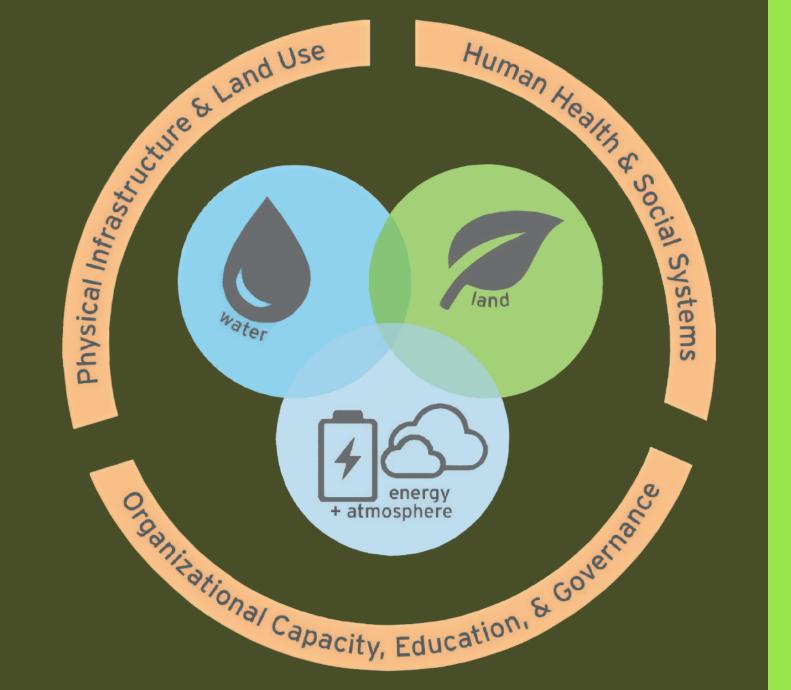

#### Vision for the Kansas City Region

Greater Kansas City is a sustainable region that increases the vitality of our society, economy, and environment for current residents and future generations.

- Adopted by MARC Board, January 2009



### The Kansas City Region

- 2 states
- 9 counties
- **119** cities
- **2.1** million people
- **4,400** square miles





#### **Proactive Conservation**

MetroGreen® trails and natural resource protection plan







### The Regional Landscape







#### Regional Land Use Direction

















#### Stormwater Planning













# i-tree A regional forest assessment









#### **Ecosystem Service Benefits**



#### **Land Surface Temperature for Kansas City Metro Area**









### **ATLAS**

# Ecological Value



#### **ATLAS**

### Metro Green









#### **ATLAS**

## Transportation **Equity**



# **Activity Centers**



# Social Conditions



#### **PLAYBOOK**

Ecological Value with Impact & Needs



### PLAYBOOK - Policy and Planning

#### Metropolitan Transportation Plan

- Planning goals
- Decision criteria
- Advance Mitigation

#### Selected Implementation Opportunities

- Complete and green streets
- Planning Sustainable Places
- One Water
- KC Native Plant Initiative





#### Questions?

Tom Jacobs
Mid-America Regional Council
tjacobs@marc.org
816-701-8352