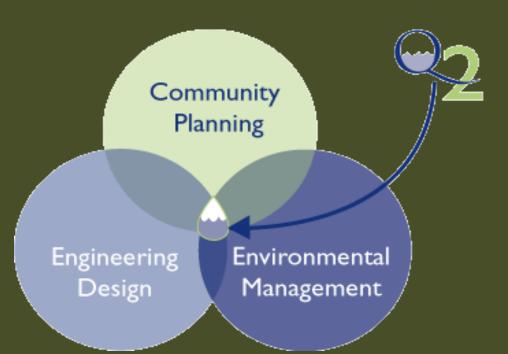

#### Vision for the Kansas City Region

Greater Kansas City is a sustainable region that increases the vitality of our society, economy, and environment for current residents and future generations.

- Adopted by MARC Board, January 2009



### The Kansas City Region

- 2 states
- 9 counties
- **119** cities
- **2.1** million people
- **4,400** square miles





#### **Proactive Conservation**

MetroGreen® trails and natural resource protection plan







### The Regional Landscape







#### Regional Land Use Direction

















#### Stormwater Planning













# i-tree A regional forest assessment









#### **Ecosystem Service Benefits**



#### **Land Surface Temperature for Kansas City Metro Area**









### **ATLAS**

# Ecological Value



#### **ATLAS**

### Metro Green









#### **ATLAS**

## Transportation **Equity**



# **Activity Centers**



# Social Conditions



#### **PLAYBOOK**

Ecological Value with Impact & Needs



### PLAYBOOK - Policy and Planning

#### Metropolitan Transportation Plan

- Planning goals
- Decision criteria
- Advance Mitigation

#### Selected Implementation Opportunities

- Complete and green streets
- Planning Sustainable Places
- One Water
- KC Native Plant Initiative





#### Questions?

Tom Jacobs
Mid-America Regional Council
tjacobs@marc.org
816-701-8352