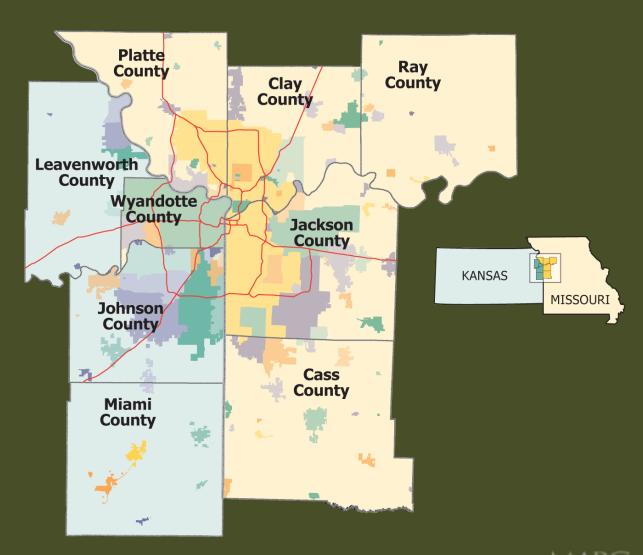

### The Kansas City Region

- 2 states
- 9 counties
- **119** cities
- **2.1** million people
- **4,400** square miles

### The Regional Landscape