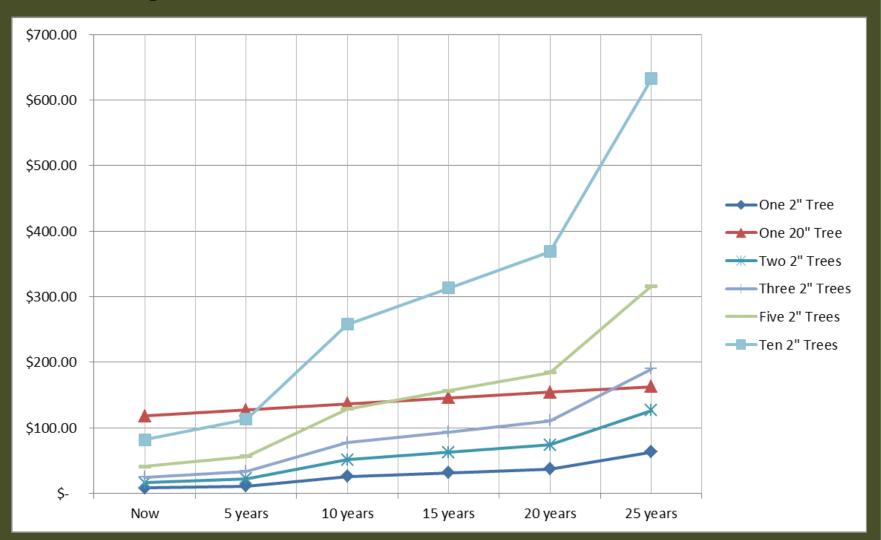

#### Vision for the Kansas City Region

Greater Kansas City is a sustainable region that increases the vitality of our society, economy, and environment for current residents and future generations.

- Adopted by MARC Board, January 2009



### The Kansas City Region

- 2 states
- 9 counties
- **119** cities
- **2.1** million people
- **4,400** square miles





#### **Proactive Conservation**

MetroGreen® trails and natural resource protection plan







### The Regional Landscape







#### Regional Land Use Direction

















#### Stormwater Planning













# i-tree A regional forest assessment









#### **Ecosystem Service Benefits**



#### **Land Surface Temperature for Kansas City Metro Area**









### **ATLAS**

# Ecological Value



#### **ATLAS**

### Metro Green









#### **ATLAS**

## Transportation **Equity**



# **Activity Centers**



# Social Conditions



#### **PLAYBOOK**

Ecological Value with Impact & Needs



### PLAYBOOK - Policy and Planning

#### Metropolitan Transportation Plan

- Planning goals
- Decision criteria
- Advance Mitigation

#### Selected Implementation Opportunities

- Complete and green streets
- Planning Sustainable Places
- One Water
- KC Native Plant Initiative





#### Questions?

Tom Jacobs
Mid-America Regional Council
tjacobs@marc.org
816-701-8352