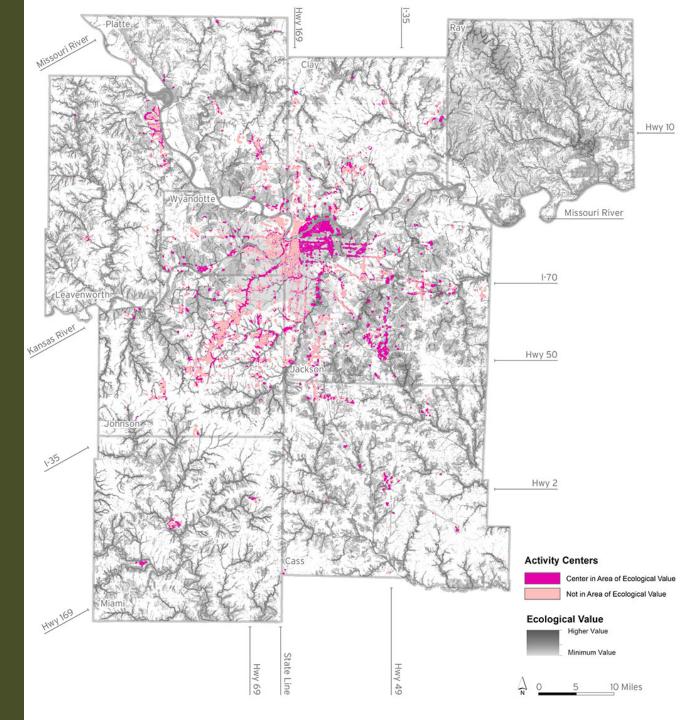

increases the vitality of our society, economy, and environment for current residents and future generations.

- Adopted by MARC Board, January 2009



### The Kansas City Region

- 2 states
- 9 counties
- **119** cities
- **2.1** million people
- **4,400** square miles





#### **Proactive Conservation**

MetroGreen® trails and natural resource protection plan







### The Regional Landscape







#### Regional Land Use Direction

















#### Stormwater Planning













# i-tree A regional forest assessment









#### **Ecosystem Service Benefits**



#### **Land Surface Temperature for Kansas City Metro Area**









### **ATLAS**

# Ecological Value



#### **ATLAS**

### Metro Green









#### **ATLAS**

## Transportation **Equity**



# **Activity Centers**



# Social Conditions



#### **PLAYBOOK**

Ecological Value with Impact & Needs



### PLAYBOOK - Policy and Planning

#### Metropolitan Transportation Plan

- Planning goals
- Decision criteria
- Advance Mitigation

#### Selected Implementation Opportunities

- Complete and green streets
- Planning Sustainable Places
- One Water
- KC Native Plant Initiative





#### Questions?

Tom Jacobs
Mid-America Regional Council
tjacobs@marc.org
816-701-8352