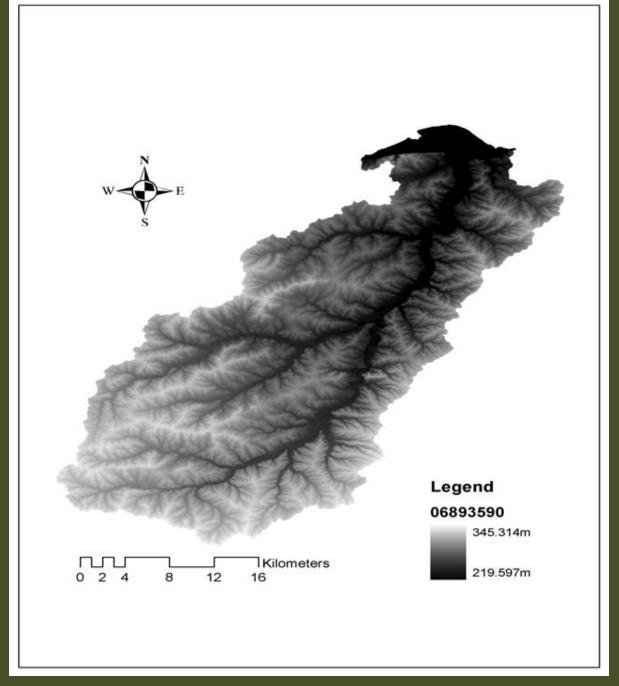

#### Vision for the Kansas City Region

Greater Kansas City is a sustainable region that increases the vitality of our society, economy, and environment for current residents and future generations.

- Adopted by MARC Board, January 2009



### The Kansas City Region

- 2 states
- 9 counties
- **119** cities
- **2.1** million people
- **4,400** square miles





#### **Proactive Conservation**

MetroGreen® trails and natural resource protection plan







### The Regional Landscape







#### Regional Land Use Direction

















#### Stormwater Planning













# i-tree A regional forest assessment









#### **Ecosystem Service Benefits**



#### **Land Surface Temperature for Kansas City Metro Area**









### **ATLAS**

# Ecological Value



#### **ATLAS**

### Metro Green









#### **ATLAS**

## Transportation **Equity**



# **Activity Centers**



# Social Conditions



#### **PLAYBOOK**

Ecological Value with Impact & Needs



### PLAYBOOK - Policy and Planning

#### Metropolitan Transportation Plan

- Planning goals
- Decision criteria
- Advance Mitigation

#### Selected Implementation Opportunities

- Complete and green streets
- Planning Sustainable Places
- One Water
- KC Native Plant Initiative





#### Questions?

Tom Jacobs
Mid-America Regional Council
tjacobs@marc.org
816-701-8352