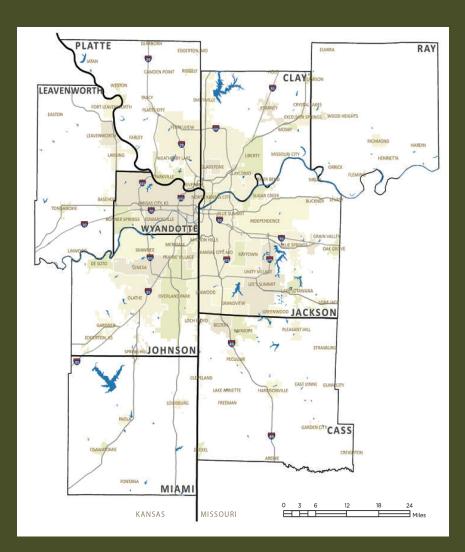

### The Kansas City Region

- 2 states
- 9 counties
- **119** cities
- **2.1** million people
- **4,400** square miles

### The Regional Landscape