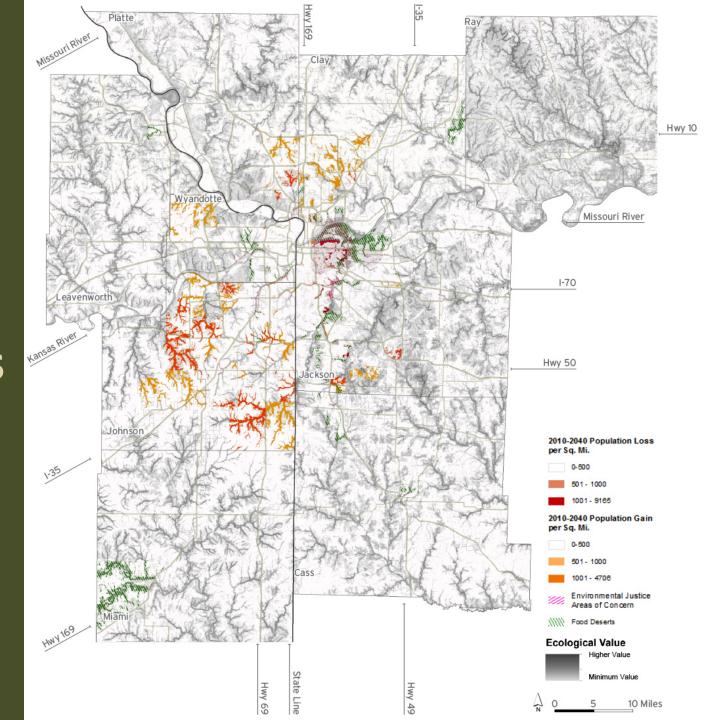

of our society, economy, and environment for current residents and future generations.

- Adopted by MARC Board, January 2009



### The Kansas City Region

- 2 states
- 9 counties
- **119** cities
- **2.1** million people
- **4,400** square miles





#### **Proactive Conservation**

MetroGreen® trails and natural resource protection plan







### The Regional Landscape







#### Regional Land Use Direction

















#### Stormwater Planning













# i-tree A regional forest assessment









#### **Ecosystem Service Benefits**



#### **Land Surface Temperature for Kansas City Metro Area**









### **ATLAS**

# Ecological Value



#### **ATLAS**

### Metro Green









#### **ATLAS**

## Transportation **Equity**



# **Activity Centers**



# Social Conditions



#### **PLAYBOOK**

Ecological Value with Impact & Needs



### PLAYBOOK - Policy and Planning

#### Metropolitan Transportation Plan

- Planning goals
- Decision criteria
- Advance Mitigation

#### Selected Implementation Opportunities

- Complete and green streets
- Planning Sustainable Places
- One Water
- KC Native Plant Initiative





#### Questions?

Tom Jacobs
Mid-America Regional Council
tjacobs@marc.org
816-701-8352