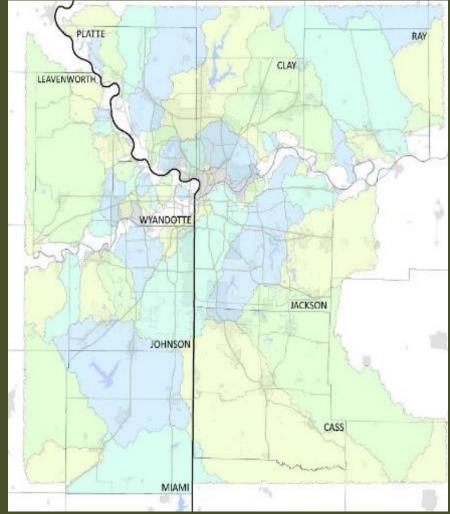

#### Vision for the Kansas City Region

Greater Kansas City is a sustainable region that increases the vitality of our society, economy, and environment for current residents and future generations.

- Adopted by MARC Board, January 2009



### The Kansas City Region

- 2 states
- 9 counties
- **119** cities
- **2.1** million people
- **4,400** square miles





#### **Proactive Conservation**

MetroGreen® trails and natural resource protection plan







### The Regional Landscape







#### Regional Land Use Direction

















#### Stormwater Planning













# i-tree A regional forest assessment









#### **Ecosystem Service Benefits**



#### **Land Surface Temperature for Kansas City Metro Area**









### **ATLAS**

# Ecological Value



#### **ATLAS**

### Metro Green









#### **ATLAS**

## Transportation **Equity**



# **Activity Centers**



# Social Conditions



#### **PLAYBOOK**

Ecological Value with Impact & Needs



### PLAYBOOK - Policy and Planning

#### Metropolitan Transportation Plan

- Planning goals
- Decision criteria
- Advance Mitigation

#### Selected Implementation Opportunities

- Complete and green streets
- Planning Sustainable Places
- One Water
- KC Native Plant Initiative





#### Questions?

Tom Jacobs
Mid-Ame