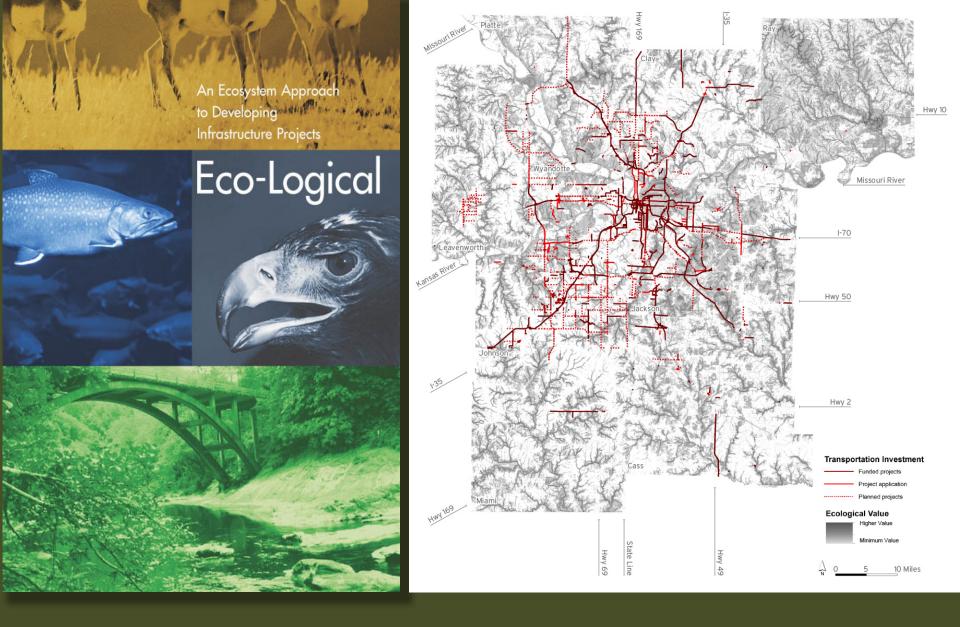

or the Kansas City Region

Greater Kansas City is a sustainable region that increases the vitality of our society, economy, and environment for current residents and future generations.

- Adopted by MARC Board, January 2009



### The Kansas City Region

- 2 states
- 9 counties
- **119** cities
- **2.1** million people
- **4,400** square miles





#### **Proactive Conservation**

MetroGreen® trails and natural resource protection plan







### The Regional Landscape







#### Regional Land Use Direction

















#### Stormwater Planning













# i-tree A regional forest assessment









#### **Ecosystem Service Benefits**



#### **Land Surface Temperature for Kansas City Metro Area**









### **ATLAS**

# Ecological Value



#### **ATLAS**

### Metro Green









#### **ATLAS**

## Transportation **Equity**



# **Activity Centers**



# Social Conditions



#### **PLAYBOOK**

Ecological Value with Impact & Needs



### PLAYBOOK - Policy and Planning

#### Metropolitan Transportation Plan

- Planning goals
- Decision criteria
- Advance Mitigation

#### Selected Implementation Opportunities

- Complete and green streets
- Planning Sustainable Places
- One Water
- KC Native Plant Initiative





#### Questions?

Tom Jacobs
Mid-America Regional Council
tjacobs@marc.org
816-701-8352