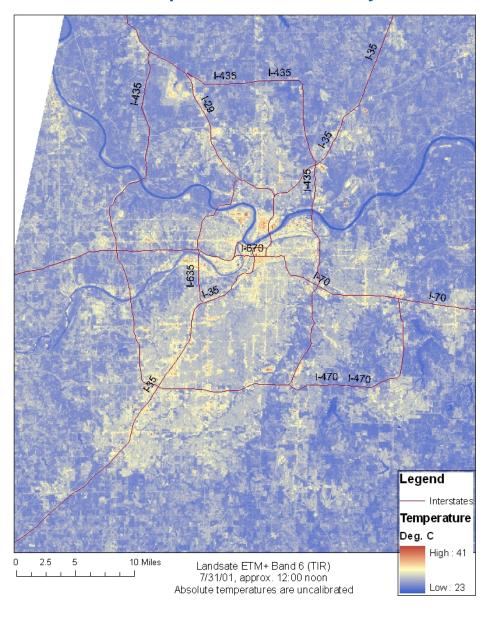

#### Vision for the Kansas City Region

Greater Kansas City is a sustainable region that increases the vitality of our society, economy, and environment for current residents and future generations.

- Adopted by MARC Board, January 2009



### The Kansas City Region

- 2 states
- 9 counties
- **119** cities
- **2.1** million people
- **4,400** square miles





#### **Proactive Conservation**

MetroGreen® trails and natural resource protection plan







### The Regional Landscape







#### Regional Land Use Direction

















#### Stormwater Planning













# i-tree A regional forest assessment









#### **Ecosystem Service Benefits**



#### **Land Surface Temperature for Kansas City Metro Area**









### **ATLAS**

# Ecological Value



#### **ATLAS**

### Metro Green









#### **ATLAS**

## Transportation **Equity**



# **Activity Centers**



# Social Conditions



#### **PLAYBOOK**

Ecological Value with Impact & Needs



### PLAYBOOK - Policy and Planning

#### Metropolitan Transportation Plan

- Planning goals
- Decision criteria
- Advance Mitigation

#### Selected Implementation Opportunities

- Complete and green streets
- Planning Sustainable Places
- One Water
- KC Native Plant Initiative





#### Questions?

Tom Jacobs
Mid-America Regional Council
tjacobs@marc.org
816-701-8352