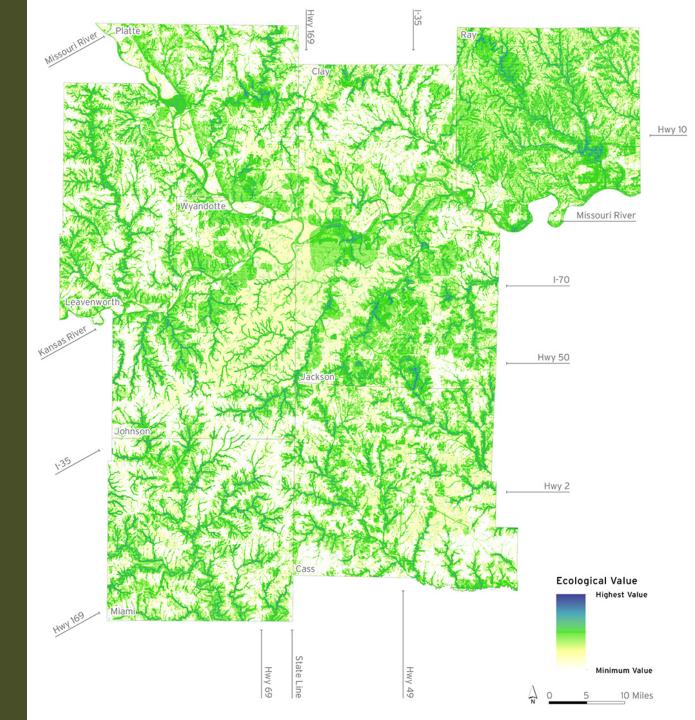

#### Vision for the Kansas City Region

Greater Kansas City is a sustainable region that increases the vitality of our society, economy, and environment for current residents and future generations.

- Adopted by MARC Board, January 2009



### The Kansas City Region

- 2 states
- 9 counties
- **119** cities
- **2.1** million people
- **4,400** square miles





#### **Proactive Conservation**

MetroGreen® trails and natural resource protection plan







### The Regional Landscape







#### Regional Land Use Direction

















#### Stormwater Planning













# i-tree A regional forest assessment









#### **Ecosystem Service Benefits**



#### **Land Surface Temperature for Kansas City Metro Area**









### **ATLAS**

# Ecological Value



#### **ATLAS**

### Metro Green









#### **ATLAS**

## Transportation **Equity**



# **Activity Centers**



# Social Conditions



#### **PLAYBOOK**

Ecological Value with Impact & Needs



### PLAYBOOK - Policy and Planning

#### Metropolitan Transportation Plan

- Planning goals
- Decision criteria
- Advance Mitigation

#### Selected Implementation Opportunities

- Complete and green streets
- Planning Sustainable Places
- One Water
- KC Native Plant Initiative





#### Questions?

Tom Jacobs
Mid-America Regional Council
tjacobs@marc.org
816-701-8352