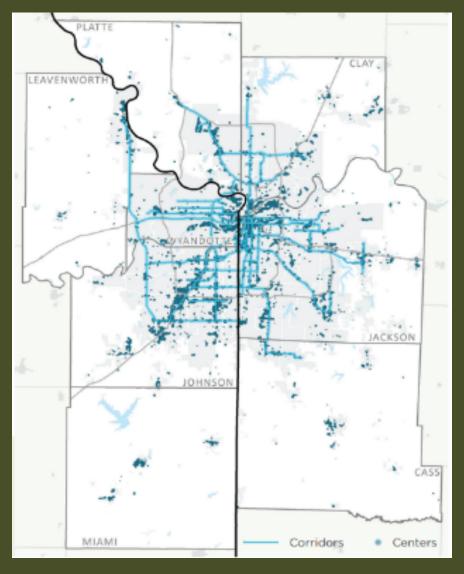

#### Vision for the Kansas City Region

Greater Kansas City is a sustainable region that increases the vitality of our society, economy, and environment for current residents and future generations.

- Adopted by MARC Board, January 2009



### The Kansas City Region

- 2 states
- 9 counties
- **119** cities
- **2.1** million people
- **4,400** square miles





#### **Proactive Conservation**

MetroGreen® trails and natural resource protection plan







### The Regional Landscape







#### Regional Land Use Direction

















#### Stormwater Planning













# i-tree A regional forest assessment









#### **Ecosystem Service Benefits**



#### **Land Surface Temperature for Kansas City Metro Area**









### **ATLAS**

# Ecological Value



#### **ATLAS**

### Metro Green









#### **ATLAS**

## Transportation **Equity**



# **Activity Centers**



# Social Conditions



#### **PLAYBOOK**

Ecological Value with Impact & Needs



### PLAYBOOK - Policy and Planning

#### Metropolitan Transportation Plan

- Planning goals
- Decision criteria
- Advance Mitigation

#### Selected Implementation Opportunities

- Complete and green streets
- Planning Sustainable Places
- One Water
- KC Native Plant Initiative





#### Questions?

Tom Jacobs
Mid-America Regional Council
tjacobs@marc.org
8